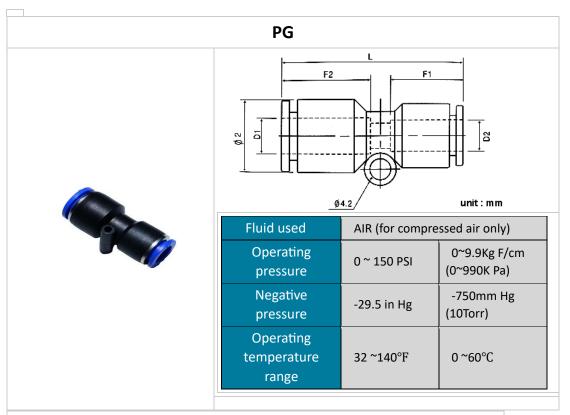

| PRESSURE RESISTANCE        | 10.5Kg f/c㎡(1050Kpa) |
|----------------------------|----------------------|
| MAX.WORKING PRESSURE       | 7Kg f/c㎡(700Кра)     |
| MIN. WORKING PRESSURE      | 1Kg f/c㎡(100Kpa)     |
| ADJUSTED TEMP & FLUID TEMP | 5~60°C               |