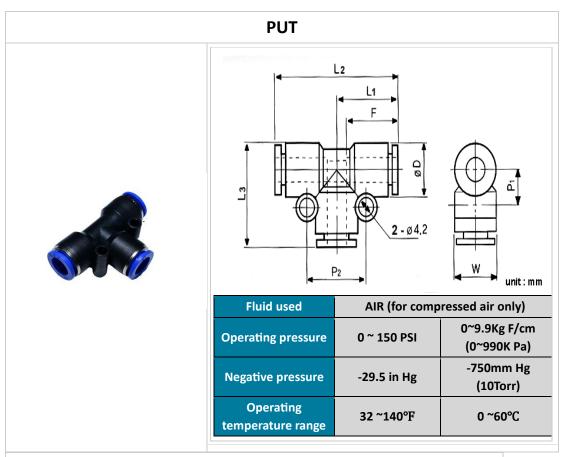

| PRESSURE RESISTANCE        | 10.5Kg f/cm²(1050Кра) |  |
|----------------------------|-----------------------|--|
| MAX.WORKING PRESSURE       | 7Kg f/c㎡(700Kpa)      |  |
| MIN. WORKING PRESSURE      | 1Kg f/cm²(100Kpa)     |  |
| ADJUSTED TEMP & FLUID TEMP | 5~60°C                |  |