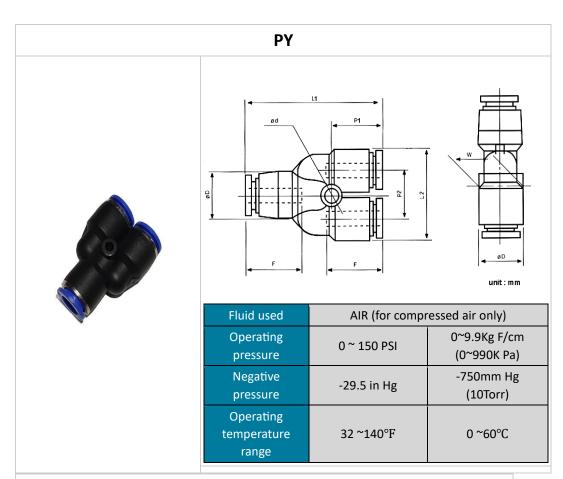

| PRESSURE RESISTANCE        | 10.5Kg f/c㎡(1050Kpa) |  |
|----------------------------|----------------------|--|
| MAX.WORKING PRESSURE       | 7Kg f/cm²(700Kpa)    |  |
| MIN. WORKING PRESSURE      | 1Kg f/c㎡(100Kpa)     |  |
| ADJUSTED TEMP & FLUID TEMP | 5~60°C               |  |