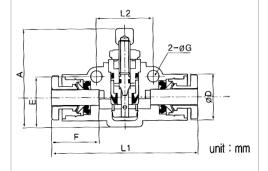

| SCF        | 08             | 08             |
|------------|----------------|----------------|
| Model type | Hose size (φD) | Hose size (φD) |

- (a) Classification (Speed Controller SC)
- **(b)** Tube external diameter(mm) (4, 6, 8, 10, 12)
- © Screw size (M5, PT1/8, 1/4, 3/8, 1/2)
- **d** Method of control (0:mether out I:meter In)